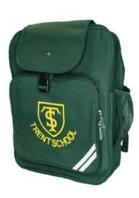

Trent Bookbag With Strap £9.95

Trent Junior Backpack With Pencil Case £14.95

Gingham Summer Dress Seasonal Dress From £13.50

Grey Skirt 65% Polyester/ 35% Viscose From £12.95

Grey Pinafore 65% Polyester/ 35% Viscose From £14.95