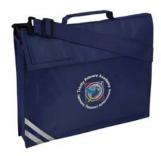

Trinity Infant Bookbag £7.95

Trinity Junior Bookbag With Pencil Case £8.95

Grey Skirt 65% Polyester/ 35% Viscose From £12.95

Grey Pinafore 65% Polyester/ 35% Viscose From £14.95

Grey Trousers 65% Polyester/ 35% Viscose From £12.95