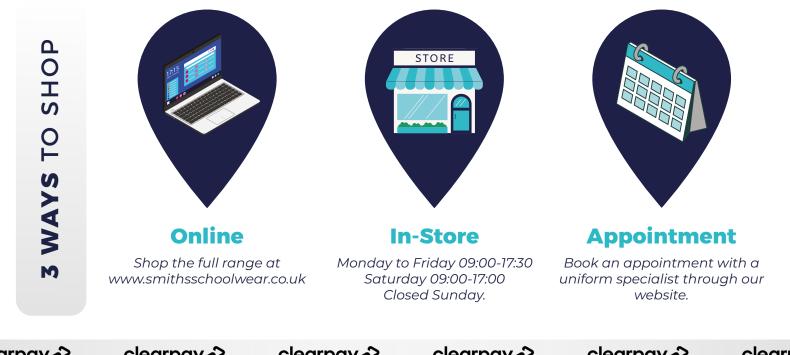

|
| <u> </u> |    |    |     | -        |
|          |    |    |     |          |

| Age    | 3-4     |        | 5-6     |        | 7-8     |        | 9-10    |        | 11-12   |        | 13      |        |
|--------|---------|--------|---------|--------|---------|--------|---------|--------|---------|--------|---------|--------|
| Unit   | cm      | inches |
| Chest  | 61cm    | 24"    | 66cm    | 26"    | 71cm    | 28"    | 76cm    | 30"    | 81cm    | 32"    | 86cm    | 34"    |
| Waist  | 35-40cm | 14-16" | 45-50cm | 18-20" | 55-60cm | 22-24" | 65-70cm | 26-28" | 75-80cm | 30-32" | 85-91cm | 34-36" |
| Collar | 28cm    | 11″    | 29cm    | 11.5″  | 30cm    | 12"    | 32cm    | 12.5″  | 33cm    | 13"    | 34cm    | 13.5″  |

### **30-DAY RETURNS POLICY | 100-DAY EXCHANGE POLICY**



| arpay | clearpay | clearpay         | ciedipay       | ciedipay | ciedi |
|-------|----------|------------------|----------------|----------|-------|
| ••••• |          | CLEARPAY: PAY IN | 4 INSTALLMENTS | •••••    | ••••• |

## Find your school's uniform at our **Enfield Branch**

Call us: 0203 818 3622

Email us: store@smithsschoolwear.co.uk



Scan here for store address and map: