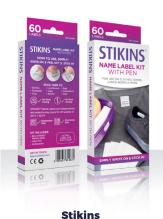

Write On, Peel Off, Stick In!

Zeco Ankle Socks (5 Pack)
Cotton Rich with Lycra
£7.95

Zeco Cotton Rich Tights 2 Pack From £10.50

Book

Click 'Book Now' on our Instagram or Facebook pages, scan the QR code, or visit our website to book your appointment.