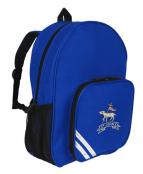

St John's PE Bag Drawstring Bag £6.95

St John's Summer Cap Optional Headwear £5.95

St John's Winter Hat Optional Headwear £5.95

St John's Bookbag With Strap £9.95

St John's Infant Backpack With Strap £12.95