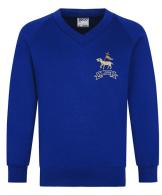

#### SHOP THE FULL RANGE

St John's Nursery Sweatshirt Brushed Cotton Inner From £12.50

St John's V-Neck Jumper Brushed Cotton Inner From £15.95

DAYWEAR

St John's Cardigan Knitted Material From £16.50

St John's White Polo Shirt Worn by Nursery From £7.95