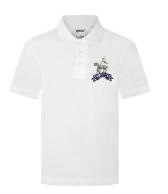

#### SHOP THE FULL RANGE

St John's Nursery Sweatshirt Brushed Cotton Inner From £12.50

St John's V-Neck Jumper Brushed Cotton Inner From £15.95

DAYWEAR

St John's Cardigan Knitted Material From £16.50

St John's White Polo Shirt Worn by Nursery From £7.95