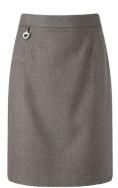

Grey Skirt 65% Polyester/ 35% Viscose-From £12.95

\*Prices correct at time of printing.

Grey Pinafore 65% Polyester/35% Viscose From £14.95

Grey Trousers 65% Polyester/ 35% Viscose From £12.95

SMITHS SCHOOLWEAR