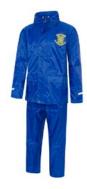

**Navy Cotton Shorts** Comfort Waistband £6 50

**Navy Jogging Bottoms** 50/50 Polycotton Blend From £11.50

St John's Prep Rainsuit Pre-Prep - Prep 2 £20.00

St John's Prep Coat All Years £48.00

St John's Pre Prep and Prep 1 Bookbag With Shoulder Strap £9.95

St John's Prep Pinafore Bib-style Pinafore From £32.95

Grey Knee High Socks 3 Pairs in a Pack £10.95

Twin Pack Cotton Tights From £10.50

St John's Prep Rainsuit Pre-Prep - Prep 2 £20.00

\*Prices correct at time of printing.