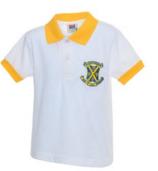

## **PRE-PREP & PREP 1** DAYWEAR

St John's Pre Prep Sweatshirt From £17.50 COMPULSORY PERSONALISATION INCLUDED PERSONALISATION INCLUDED

St John's Pre Prep Polo Shirt To be Worn by Pre-Prep/Prep 1 From £16.95 COMPULSORY